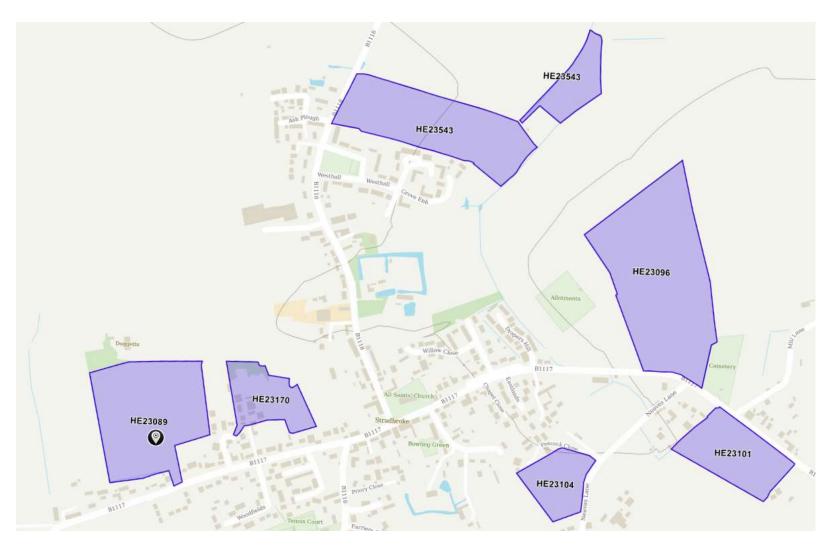

## SITES SUBMITTED TO MID SUFFOLK – PART 2 JOINT LOCAL PLAN

| SITE ID | SITE ADDRESS                                                              | HECTARES | PROPOSED USE                                      |
|---------|---------------------------------------------------------------------------|----------|---------------------------------------------------|
| HE23089 | New Street, Stradbroke, Eye, Suffolk IP21 5JG                             | 5.3      | Housing (C3), Supported and special needs housing |
| HE23096 | Land on Laxfield Road<br>Stradbroke<br>Eye<br>Suffolk                     | 8        | Housing (C3)                                      |
| HE23101 | Land at Barley Green, Laxfield Road, Stradbroke, Eye, IP21 5HY            | 2.6      | Housing (C3)                                      |
| HE23104 | Land at Neaves Lane,<br>Stradbroke,<br>Eye,<br>IP21 5JS                   | 1.6      | Housing (C3)                                      |
| HE23170 | The Cottage Farm, New Street, Stradbroke, Eye, IP21 5JG                   | 1.9      | Housing (C3), Other                               |
| HE23543 | Land to the north of:<br>Westhall and Grove End,<br>Stradbroke - IP21 5HP | 6.4      | Housing (C3)                                      |